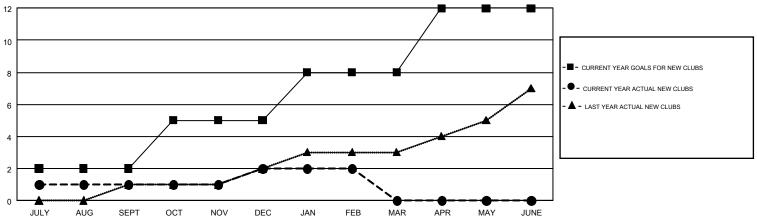

## GMT MONTHLY MEMBERSHIP PROGRESS REPORT

Results as of: 2/28/2018

Multiple District 1

GMT: STEVE ANTON

LOCATION: ILLINOIS

GMT CA 1

|               | Club          | s           |               | Members  RESULTS FOR 2017-2018 |                           |                         |                                                    |  |
|---------------|---------------|-------------|---------------|--------------------------------|---------------------------|-------------------------|----------------------------------------------------|--|
|               | RESULTS FOR   | R 2017-2018 |               |                                |                           |                         |                                                    |  |
| QUARTER       | NEW CLUB GOAL | NEW CLUBS   | DROPPED CLUBS | QUARTER                        | MEMBER GROWTH NET<br>GOAL | MEMBER GROWTH<br>ACTUAL | DROPPED<br>MEMBERS ACTUAL<br>(including transfers) |  |
| JULY/AUG/SEPT | 2             | 1           | 3             | JULY/AUG/SEPT                  | 102                       | 271                     | 388                                                |  |
| OCT/NOV/DEC   | 3             | 1           | 10            | OCT/NOV/DEC                    | 67                        | 278                     | 451                                                |  |
| JAN/FEB/MAR   | 3             | 0           | 0             | JAN/FEB/MAR                    | 133                       | 208                     | 282                                                |  |
| APR/MAY/JUNE  | 4             | 0           | 0             | APR/MAY/JUNE                   | 99                        | 0                       | 0                                                  |  |

## GOALS AND ACTUAL NEW CLUBS CUMULATIVE