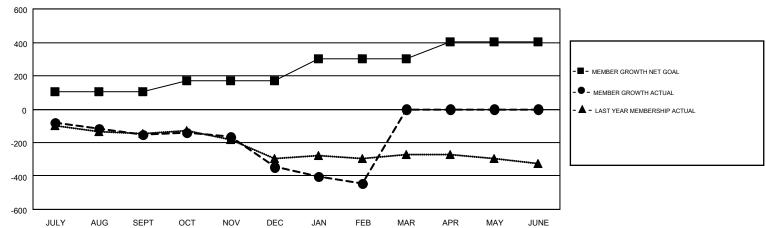

## GMT MONTHLY MEMBERSHIP PROGRESS REPORT

Results as of: 2/28/2018

Multiple District 1

GMT: STEVE ANTON

LOCATION: ILLINOIS

GMT CA 1

|               | Club          | s           |               | Members  RESULTS FOR 2017-2018 |                           |                         |                                                    |  |
|---------------|---------------|-------------|---------------|--------------------------------|---------------------------|-------------------------|----------------------------------------------------|--|
|               | RESULTS FOR   | R 2017-2018 |               |                                |                           |                         |                                                    |  |
| QUARTER       | NEW CLUB GOAL | NEW CLUBS   | DROPPED CLUBS | QUARTER                        | MEMBER GROWTH NET<br>GOAL | MEMBER GROWTH<br>ACTUAL | DROPPED<br>MEMBERS ACTUAL<br>(including transfers) |  |
| JULY/AUG/SEPT | 2             | 1           | 3             | JULY/AUG/SEPT                  | 102                       | 271                     | 388                                                |  |
| OCT/NOV/DEC   | 3             | 1           | 10            | OCT/NOV/DEC                    | 67                        | 278                     | 451                                                |  |
| JAN/FEB/MAR   | 3             | 0           | 0             | JAN/FEB/MAR                    | 133                       | 208                     | 282                                                |  |
| APR/MAY/JUNE  | 4             | 0           | 0             | APR/MAY/JUNE                   | 99                        | 0                       | 0                                                  |  |

## GOALS AND ACTUAL MEMBERS CUMULATIVE

| DROPPED CLUBS: 13           |       | 247 CLUBS OF 511 ADDED 1 OR MORE<br>NEW MEMBERS | GENDER DISTRIBUTION  MALE 10,882 (75.59%)  FEMALE 3,515 (24.41%) |      |       |
|-----------------------------|-------|-------------------------------------------------|------------------------------------------------------------------|------|-------|
| DROPPED MEMBERS             |       |                                                 |                                                                  | ., ( |       |
| DECEASED                    | 155   | CLICK HERE FOR CUMULATIVE                       | TOTAL FAMILY UNIT MEMBERS                                        |      | 2,096 |
| CLUB CANCELLED 76 OTHER 887 |       | MEMBERSHIP DATA                                 | FAMILY MEMBERS PAYING HALF                                       |      | 1,083 |
| TOTAL                       | 1,118 |                                                 | 5525                                                             |      |       |